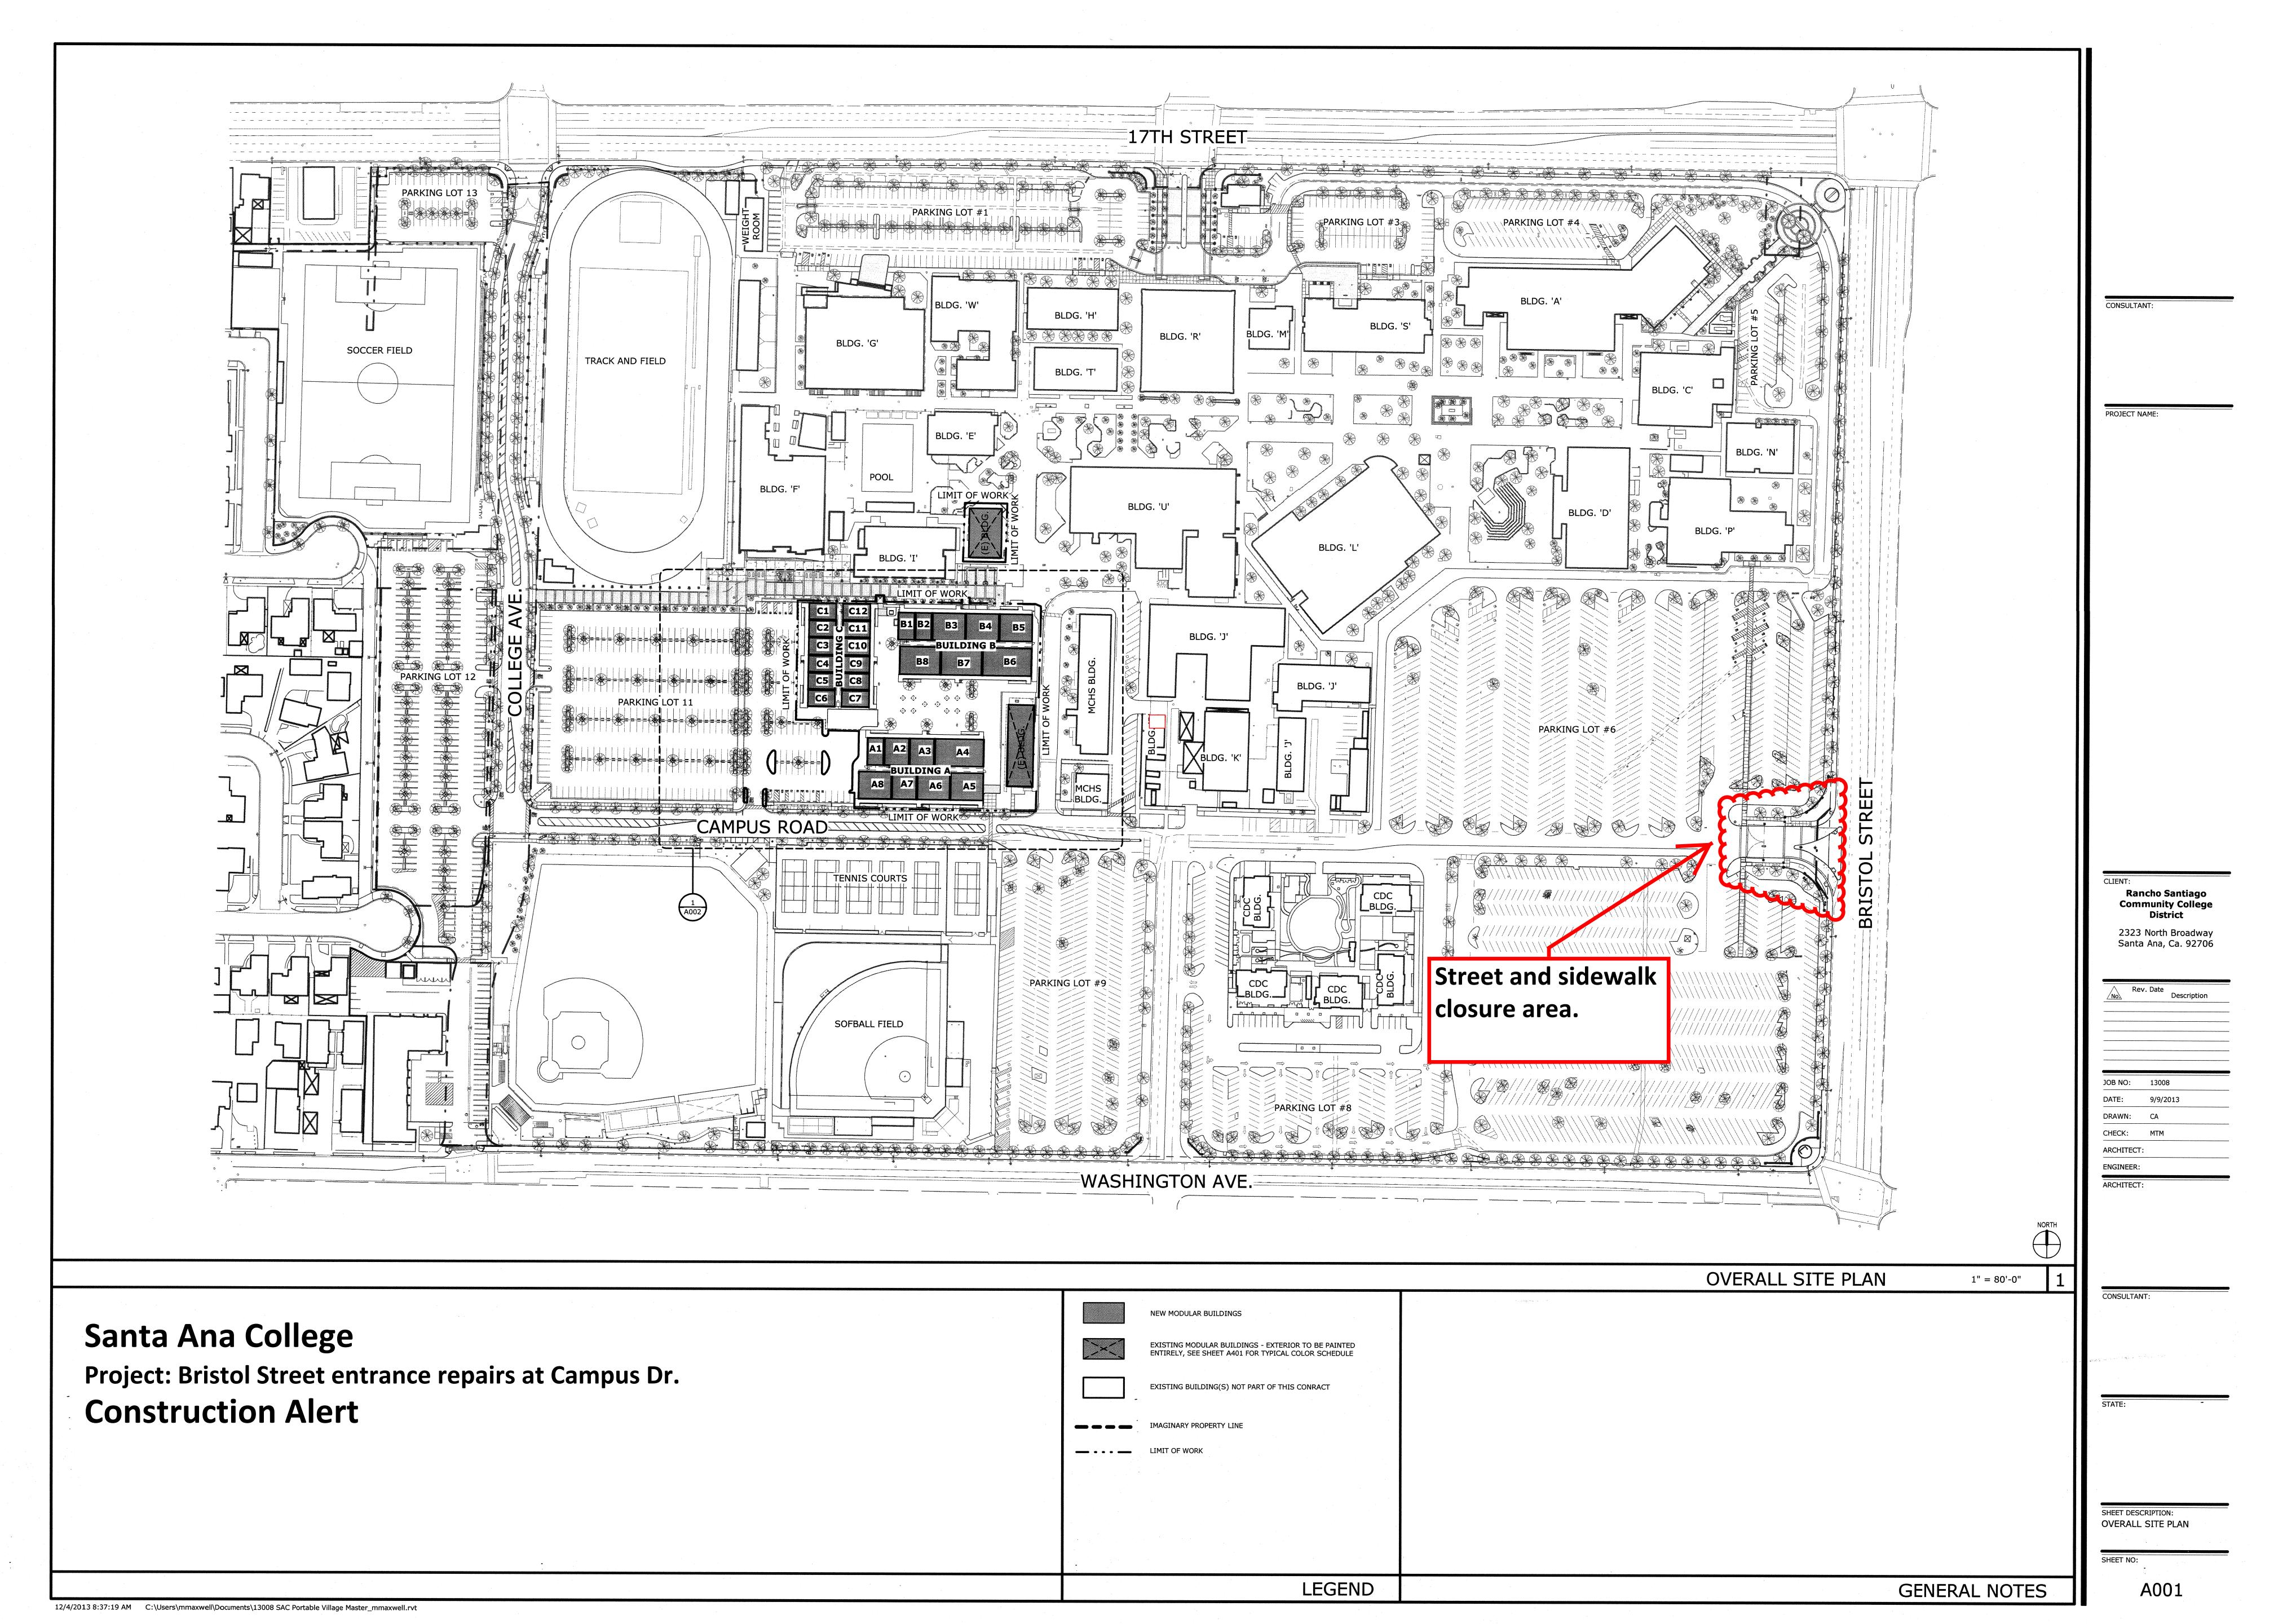

## **LOCATION:**

BRISTOL STREET CAMPUS DRIVE ENTRANCE

SANTA ANA COLLEGE 1530 W. 17<sup>TH</sup> STREET SANTA ANA, CA

## **DESCRIPTION:**

The campus entrance at Bristol Street will be closed to vehicular and pedestrian traffic access from April 3 – April 12 for the removal of the existing unit pavers and placement of new concrete drive aprons. Refer to the attached site map for sidewalk and drive access closures during the project.